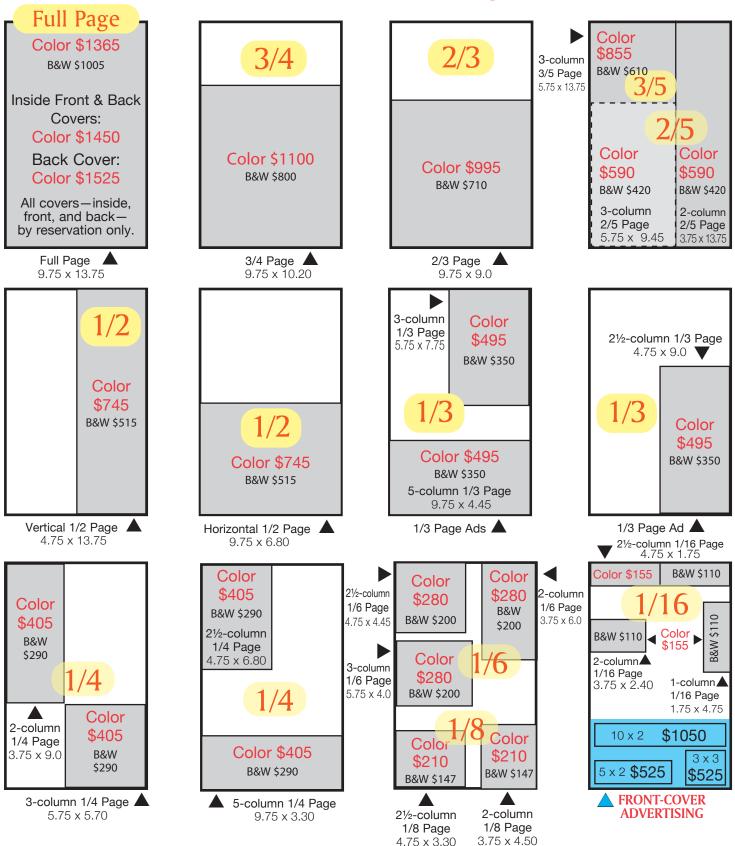

#### **AD PLACEMENT**

- Position is not guaranteed.
- Front cover, back cover, and inside cover ads are available by reservation only.

### 2023 DISPLAY AD SIZES & RATES

These prices are in effect through the January 2024 issue.

#### STANDARD AD DIMENSIONS

Any ad not fitting these standard dimensions shown below will be charged at the rate of \$22 per column inch (b&w) or \$32 per column inch (color). NOTE: Prices shown below are the basic cost (before discount). 10% discount for prepayment or payment within ten days of receipt of invoice. For discounted prices, see our website.

#### Column Widths

| 1 column 13/4"                            |                                           |
|-------------------------------------------|-------------------------------------------|
| 2 columns 3 <sup>3</sup> / <sub>4</sub> " | 4 columns 7 <sup>3</sup> / <sub>4</sub> " |
| 3 columns 5 <sup>3</sup> / <sub>4</sub> " | 5 columns 9 <sup>3</sup> / <sub>4</sub> " |

#### Color prices shown in red.