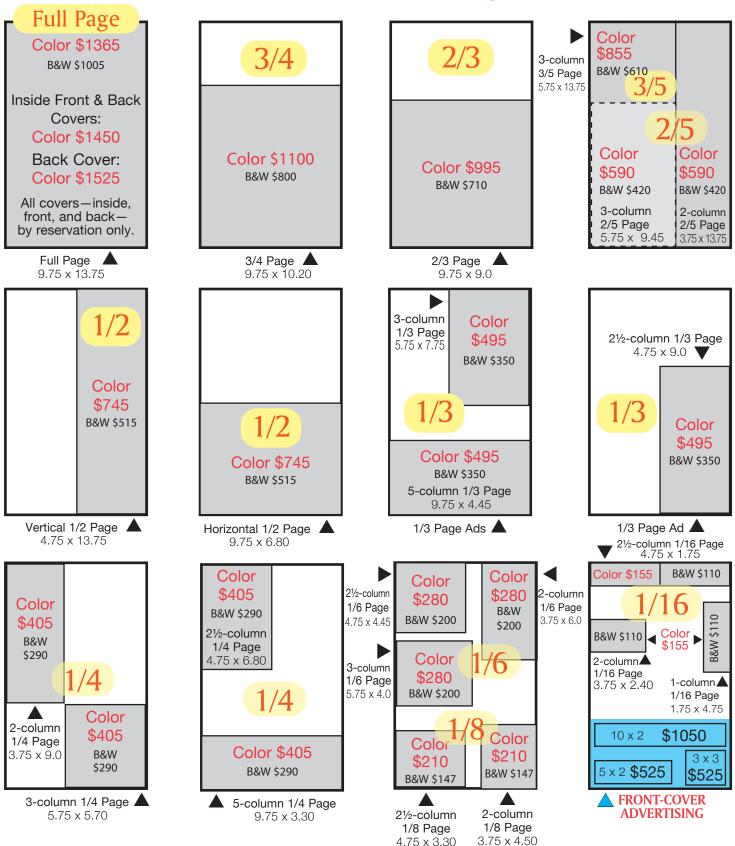

### 2023 DISPLAY AD SIZES & RATES

These prices are in effect through the January 2024 issue.

#### STANDARD AD DIMENSIONS

Any ad not fitting these standard dimensions shown below will be charged at the rate of \$22 per column inch (b&w) or \$32 per column inch (color). NOTE: Prices shown below are the basic cost (before discount). 10% discount for prepayment or payment within ten days of receipt of invoice. For discounted prices, see our website.

#### Column Widths

| 1 column 13/4"                            |                                           |
|-------------------------------------------|-------------------------------------------|
| 2 columns 3 <sup>3</sup> / <sub>4</sub> " | 4 columns 7 <sup>3</sup> / <sub>4</sub> " |
| 3 columns 5 <sup>3</sup> / <sub>4</sub> " | 5 columns 9 <sup>3</sup> / <sub>4</sub> " |

#### Color prices shown in red.